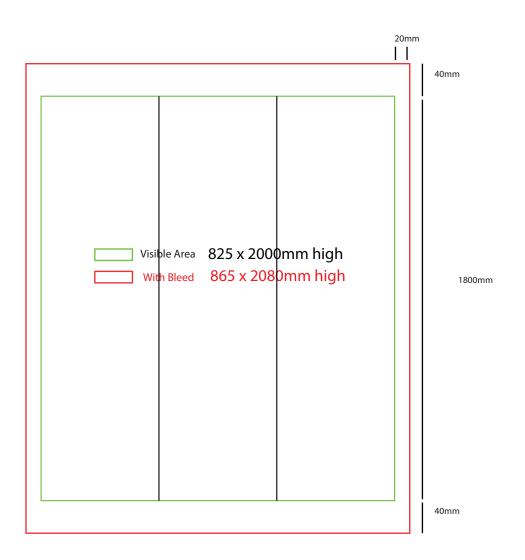

- Files under 10MB email to design@maxdisplays.com.au
- Over 10MB files, send download link to our email or click the link below to upload files: www.maxdisplays.com.au

300mm dia x 2000mm high

#### How to Setup Print Ready Artwork

- Convert all text to outlines
- Embed all images and elements as per template
- No trim, crop or registration marks
- Artwork supplied as a PDF
- Bitmap images no less than 130 DPI

- Files under 10MB email to design@maxdisplays.com.au
- Over 10MB files, send download link to our email or click the link below to upload files: www.maxdisplays.com.au

300mm dia x 2200mm high