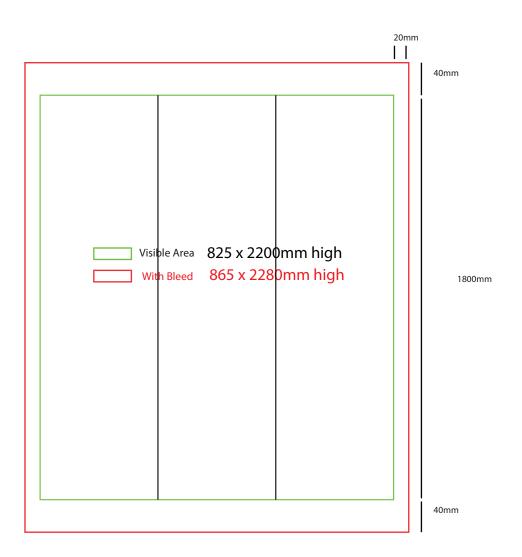

- Files under 10MB email to design@maxdisplays.com.au
- Over 10MB files, send download link to our email or click the link below to upload files: www.maxdisplays.com.au

300mm dia x 2200mm high

#### How to Setup Print Ready Artwork

- Convert all text to outlines
- Embed all images and elements as per template
- No trim, crop or registration marks
- Artwork supplied as a PDF
- · Bitmap images no less than 130 DPI

- Files under 10MB email to design@maxdisplays.com.au
- Over 10MB files, send download link to our email or click the link below to upload files: www.maxdisplays.com.au

300mm dia x 2400mm high