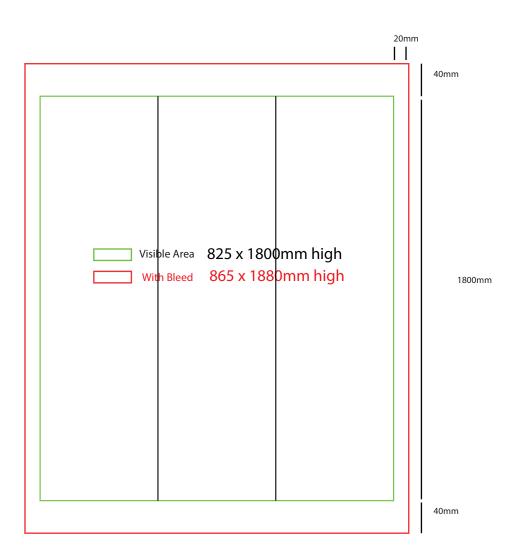

300mm dia x 1800mm high

#### How to Setup Print Ready Artwork

- Convert all text to outlines
- Embed all images and elements as per template
- No trim, crop or registration marks
- Artwork supplied as a PDF
- Bitmap images no less than 130 DPI

- Files under 10MB email to design@maxdisplays.com.au
- Over 10MB files, send download link to our email or click the link below to upload files: www.maxdisplays.com.au

300mm dia x 2000mm high